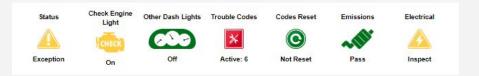

## **Elevate Your Service Drive**

Identify additional upsell opportunities and customer exits with the VINTEL® Diagnostic Status Report (DSR).

| Diagnostic Issue & Deduction Guidance Summary: Total: 11                                               |                   |           |               |
|--------------------------------------------------------------------------------------------------------|-------------------|-----------|---------------|
| Issue                                                                                                  | Suggested Repair  | Part(s)   | Labor<br>Cost |
| Turbocharger boost values outside specified range. Check for leaks, restrictions, replace turbocharger | Turbocharger assy | \$1863.45 | \$1499.50     |

### **Vehicle Diagnostics**

VINTEL® brings an integrated, standardized diagnostic solution for real-time critical vehicle health, diagnostics, emissions, and DTC reset information.