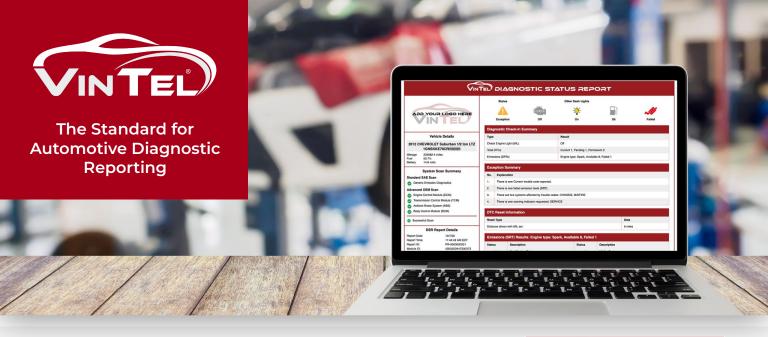

### **Vehicle Diagnostics**

VINTEL® brings an integrated, standardized diagnostic solution for real-time critical vehicle health, diagnostics, emissions, and DTC reset information.

#### Plug & Play

Plug in the VINTEL® OBD-II Module, open our app, and let VINTEL® do the rest. The vehicle's mechanical health report is available in about 90 seconds.